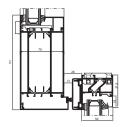

### FOLDING DOOR

They can feature open in option when they are based on one of MB-59S, MB-60, MB-70 aluminum profiles or the open out when they employ MB-59S Casement solution.

Automatic sliding door system is designed for use as individual construction, in larger glazing modules and as part of aluminum curtain wall. It can employ both thermally insulated and non insulated aluminum profiles. Offering comfort of use and high rate of safety it features large size of glazing panes.