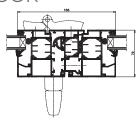

# MB-SLIDE MB-SLIDE ST

The MB-SLIDE and MB-SLIDE ST have been designed to meet the needs of users with its easy to operate functions and single or double sliding doors and windows that offer flexibility for variety of project applications. They are suitable for installation in masonry wall and aluminum facades. They can also be used as part of winter gardens and commercial windows.