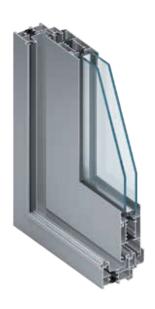

# MB-SLIDE MB-SLIDE ST

The MB-SLIDE and MB-SLIDE ST have been designed to meet the needs of users with its easy to operate functions and single or double sliding doors and windows that offer flexibility for variety of project applications. They are suitable for installation in masonry wall and aluminum facades. They can also be used as part of winter gardens and commercial windows.