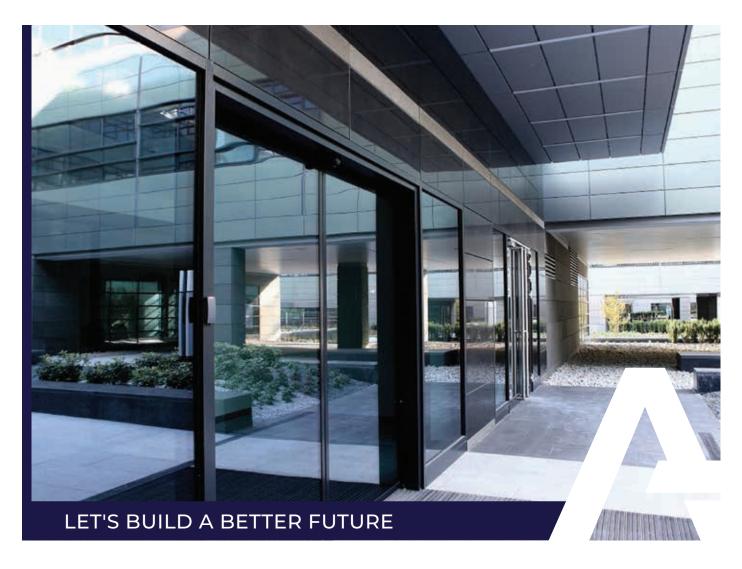

# DOOR SYSTEM / SLIDING AND FOLDING DOORS

MB-23P

MB-23P is an aluminum system designed for balcony glazing offering open balconies protection from wind, rain, residues and extensive noise. It also improves home safety standards making it more difficult for intruders to enter, especially in the ground-floor apartments.

Folding and sliding doors based on thermally insulated profiles allow for improvements to the aesthetics of the constructions: the use of glazing beads in different shapes and fabrication of two-coloured structures.