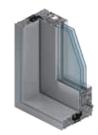

## MB-77HS

Our offer includes thermally insulated lift-slide doors MB-77HS, a first class performance product that meets all the requirements for this family of structures. It's a perfect choice as an integrating element that connects rooms or conservatories with external spaces. They also provide a convenient exit to the balcony, terrace or towards the open space of the garden. The MB-77HS is described in detail in a separate promotional leaflet.