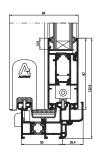

# DOOR SYSTEM / SLIDING AND FOLDING DOORS

MB-23P

MB-23P is an aluminum system designed for balcony glazing offering open balconies protection from wind, rain, residues and extensive noise. It also improves home safety standards making it more difficult for intruders to enter, especially in the ground-floor apartments.