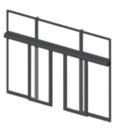

# MB-SLIDE MB-SLIDE ST

The MB-SLIDE and MB-SLIDE ST have been designed to meet the needs of users with its easy to operate functions and single or double sliding doors and windows that offer flexibility for variety of project applications. They are suitable for installation in masonry wall and aluminum facades. They can also be used as part of winter gardens and commercial windows.