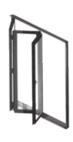

### FOLDING DOOR

They can feature open in option when they are based on one of MB-59S, MB-60, MB-70 aluminum profiles or the open out when they employ MB-59S Casement solution.

Automatic sliding door system is designed for use as individual construction, in larger glazing modules and as part of aluminum curtain wall. It can employ both thermally insulated and non insulated aluminum profiles. Offering comfort of use and high rate of safety it features large size of glazing panes.