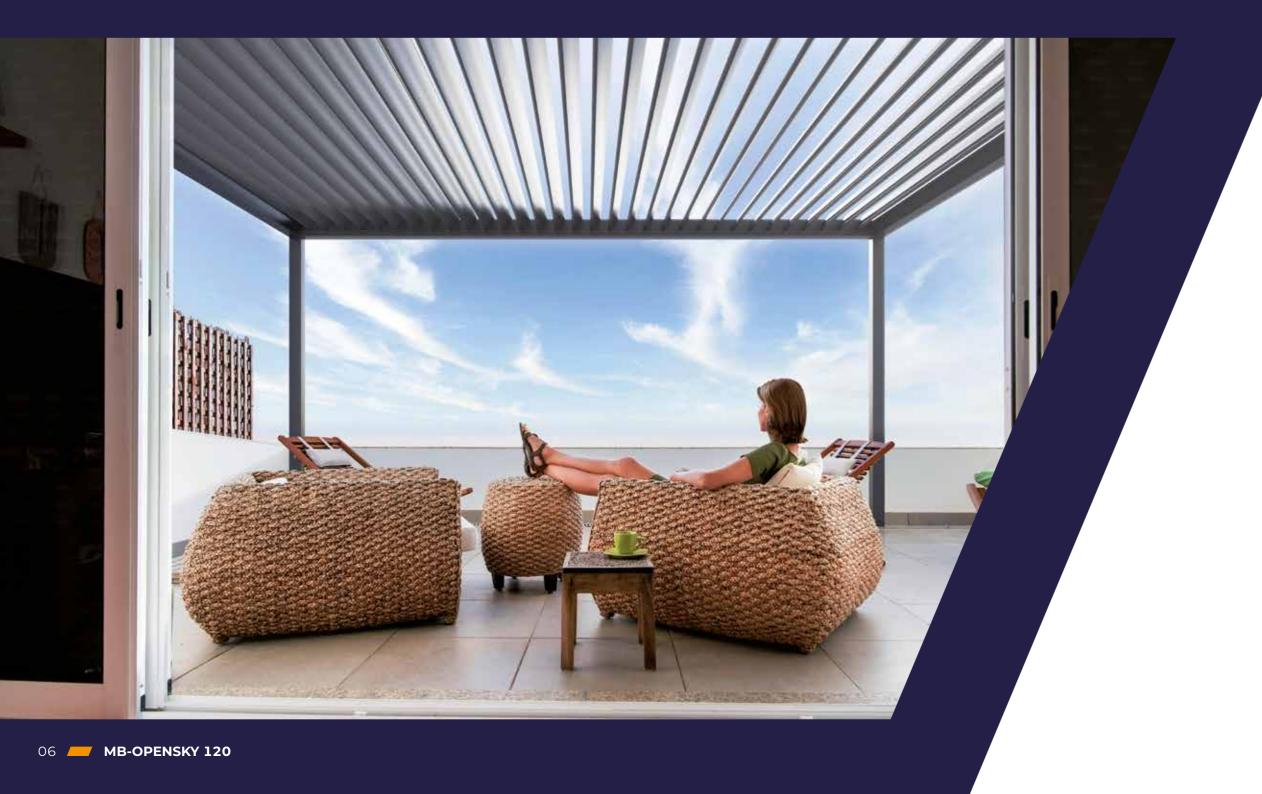

# COMPACT AND RELIABLE

The roofing of the MB-Opensky 120 pergola is a module made up of movable slats, equipped with a mechanism enabling smooth change of its inclination angle from 0 to 135° on the axis. The range includes slats in two shapes: SLIM (Z type) and STANDARD (FLAT type). Due to their design, they allow the roof to be sealed tightly. In addition, they have been fitted with special sealing gaskets to provide additional protection against rainwater.