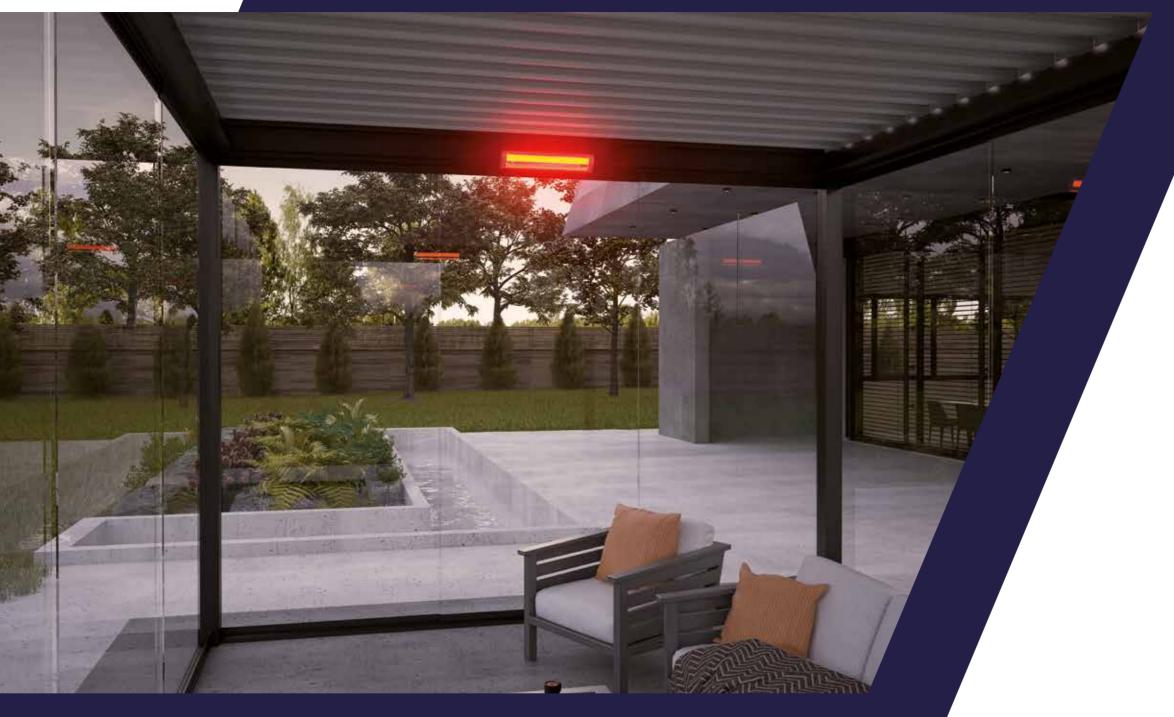

### PERFECT DESIGN FEATURES

An option to use side screens such as sliding glass panels and/or screens

option of installing radiant heaters,

versatility for SMART control applications,

the pergola structure can be varnished in any RAL colour.