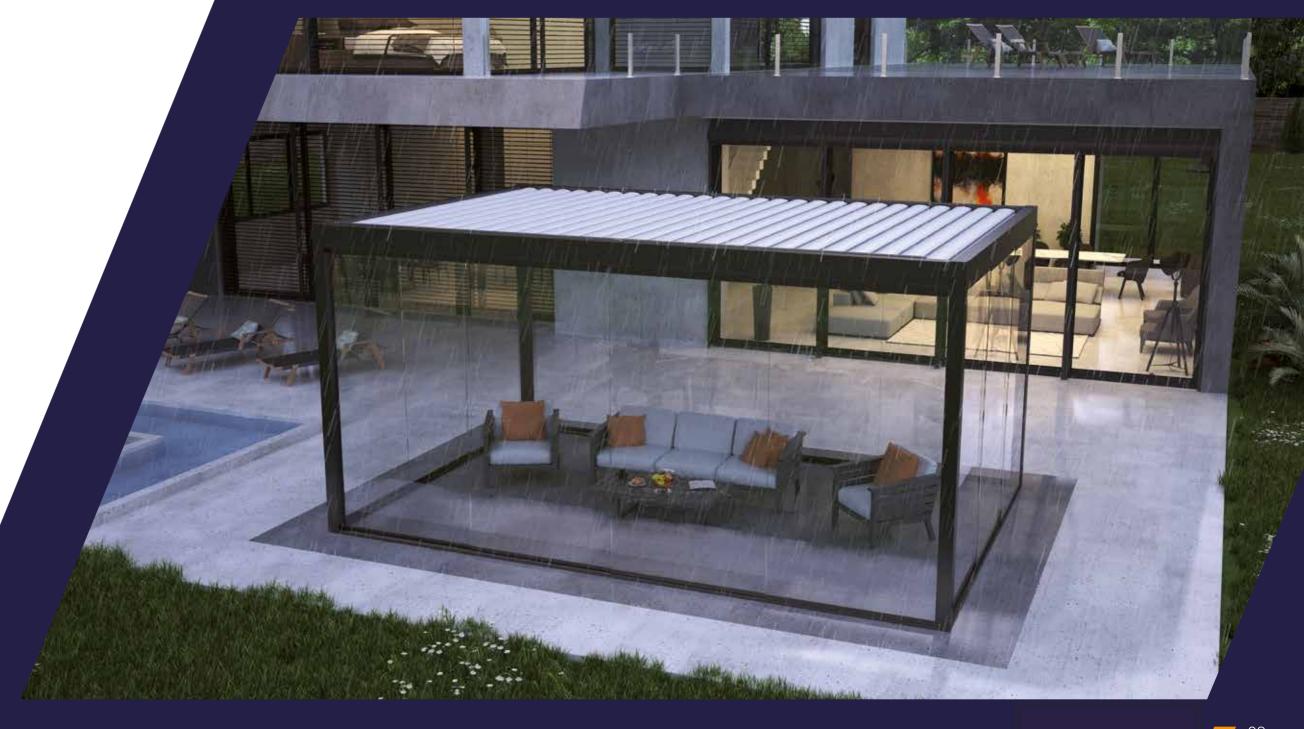

### UNDER ALL CONDITIONS

The clever design of the **MB-OpenSky 120** pergola makes it durable and resistant to weather conditions. The product has been equipped with a gabled drainage system, allowing rainwater to be effectively drained from the roof inside the entire surface of the column.

Tests have shown that for maximum dimensions, i.e. **length 6 m \* width 4 m \* height 3 m**, the product meets the following strength parameters:

snow load up to 72 kg/m²\*

wind load up to 110 km/h

water discharge capacity of up to 57 l/min

<sup>\*</sup> In the event of heavy snowfall, it is recommended to clear snow from the roof.