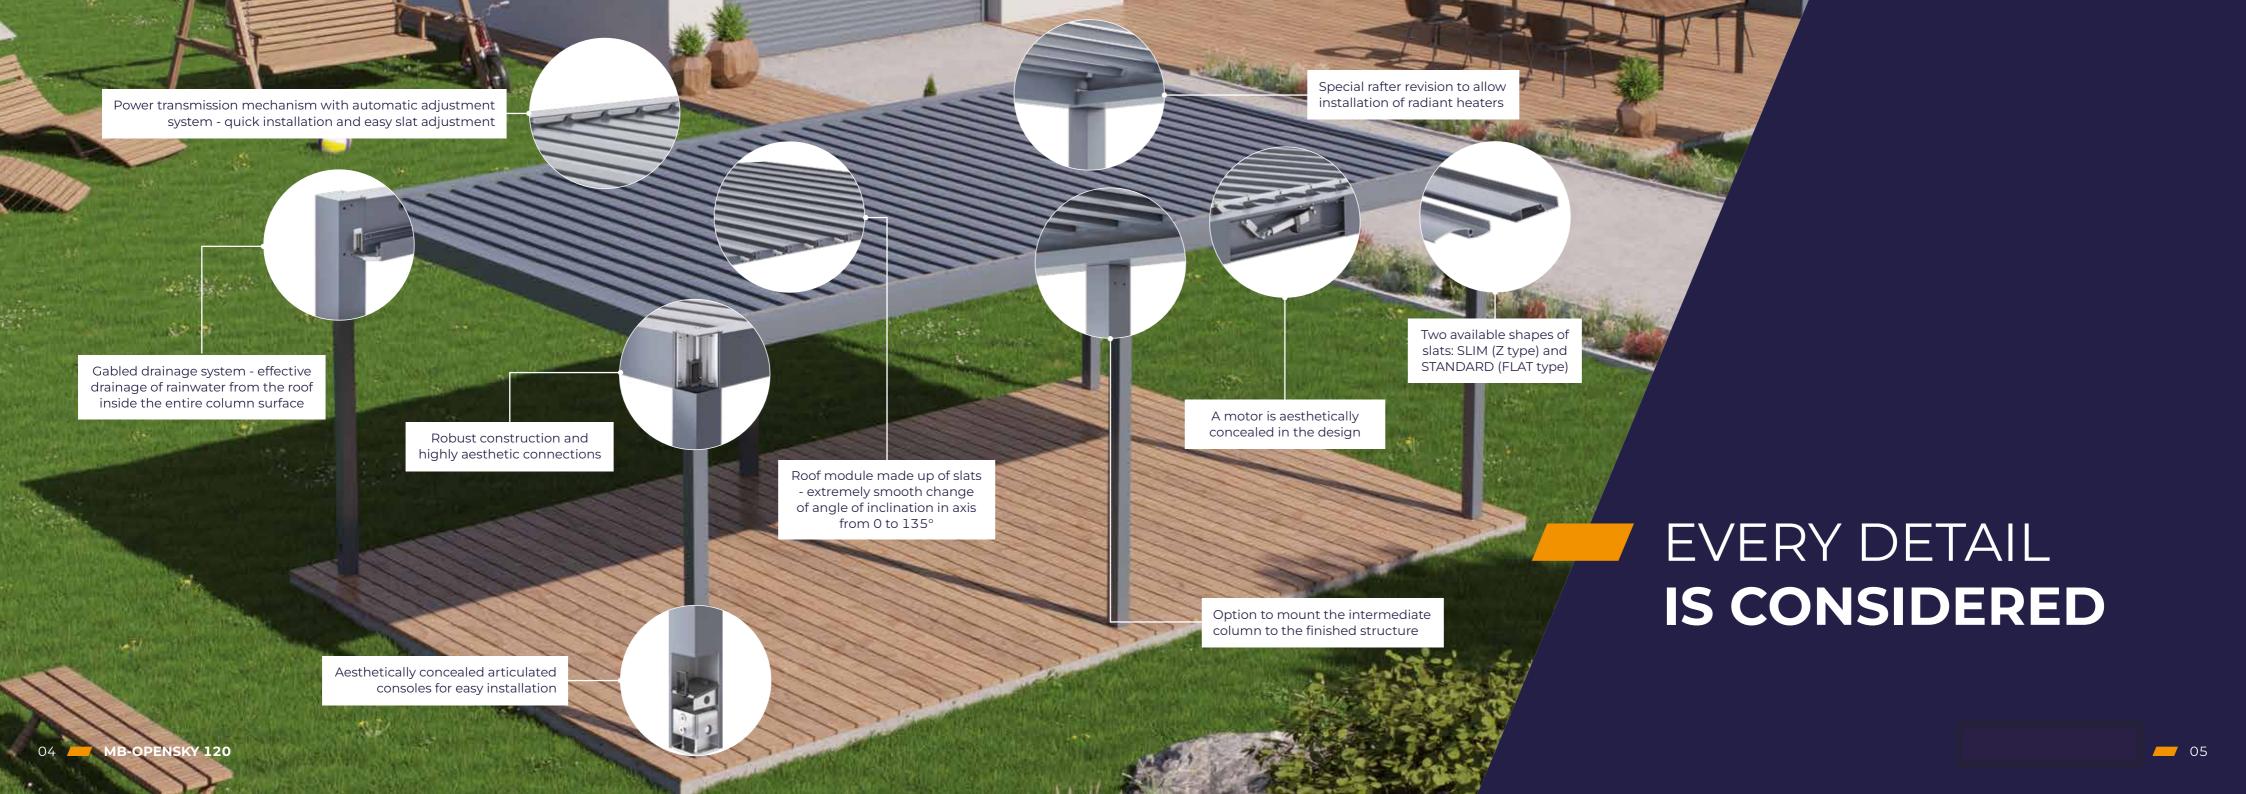

## THE MOST ROBUST IN ITS CLASS

The structure of the MB-OpenSky 120 system is designed in consultation with facade design experts resulting in an extremely durable and robust product.

The pergola columns are made of high-strength extruded aluminium profiles, with a geometry that gives exceptional rigidity to the entire structure.

The use of an innovative method of fitting profiles has ensured the stability of the entire system, as well as aesthetically pleasing connections with invisible gaps.

Columns of square section with a dimension of 120 mm in width

# COMPACT AND RELIABLE

The roofing of the MB-Opensky 120 pergola is a module made up of movable slats, equipped with a mechanism enabling smooth change of its inclination angle from 0 to 135° on the axis. The range includes slats in two shapes: SLIM (Z type) and STANDARD (FLAT type). Due to their design, they allow the roof to be sealed tightly. In addition, they have been fitted with special sealing gaskets to provide additional protection against rainwater.

The transmission mechanism, equipped with an automatic adjustment system, allows rapid installation on-site and easy and problem-free adjustment of the individual slats.

Roof slat STANDARD with dimensions 40×216,5 mm

### UNDER ALL CONDITIONS

The clever design of the **MB-OpenSky 120** pergola makes it durable and resistant to weather conditions. The product has been equipped with a gabled drainage system, allowing rainwater to be effectively drained from the roof inside the entire surface of the column.

### PERFECT DESIGN FEATURES

An option to use side screens such as sliding glass panels and/or screens

option of installing radiant heaters,

versatility for SMART control applications,

the pergola structure can be varnished in any RAL colour.