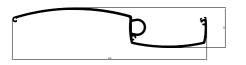

olumns of square section with a dimension of 120 mm in width



Edge purlin with dimensions of 120×190 mm







# COMPACT AND RELIABLE

The roofing of the MB-Opensky 120 pergola is a module made up of movable slats, equipped with a mechanism enabling smooth change of its inclination angle from 0 to 135° on the axis. The range includes slats in two shapes: SLIM (Z type) and STANDARD (FLAT type). Due to their design, they allow the roof to be sealed tightly. In addition, they have been fitted with special sealing gaskets to provide additional protection against rainwater.

The transmission mechanism, equipped with an automatic adjustment system, allows rapid installation on-site and easy and problem-free adjustment of the individual slats.



Roof slat STANDARD with dimensions 40×216,5 mm



Roof slat SLIM with dimensions 49×238 mm

## ROBUST

### UNDER ALL CONDITIONS

The clever design of the **MB-OpenSky 120** pergola makes it durable and resistant to weather conditions. The product has been equipped with a gabled drainage system, allowing rainwater to be effectively drained from the roof inside the entire surface of the column.

Tests have shown that for maximum dimensions, i.e. **length 6 m \* width 4 m \* height 3 m**, the product meets the following strength parameters:



snow load up to 72 kg/m²\*



wind load up to 110 km/h



water discharge capacity of up to 57 l/min



<sup>\*</sup> In the event of heavy snowfall, it is recommended to clear snow from the roof.



### PERFECT DESIGN FEATURES

An option to use side screens such as sliding glass panels and/or screen