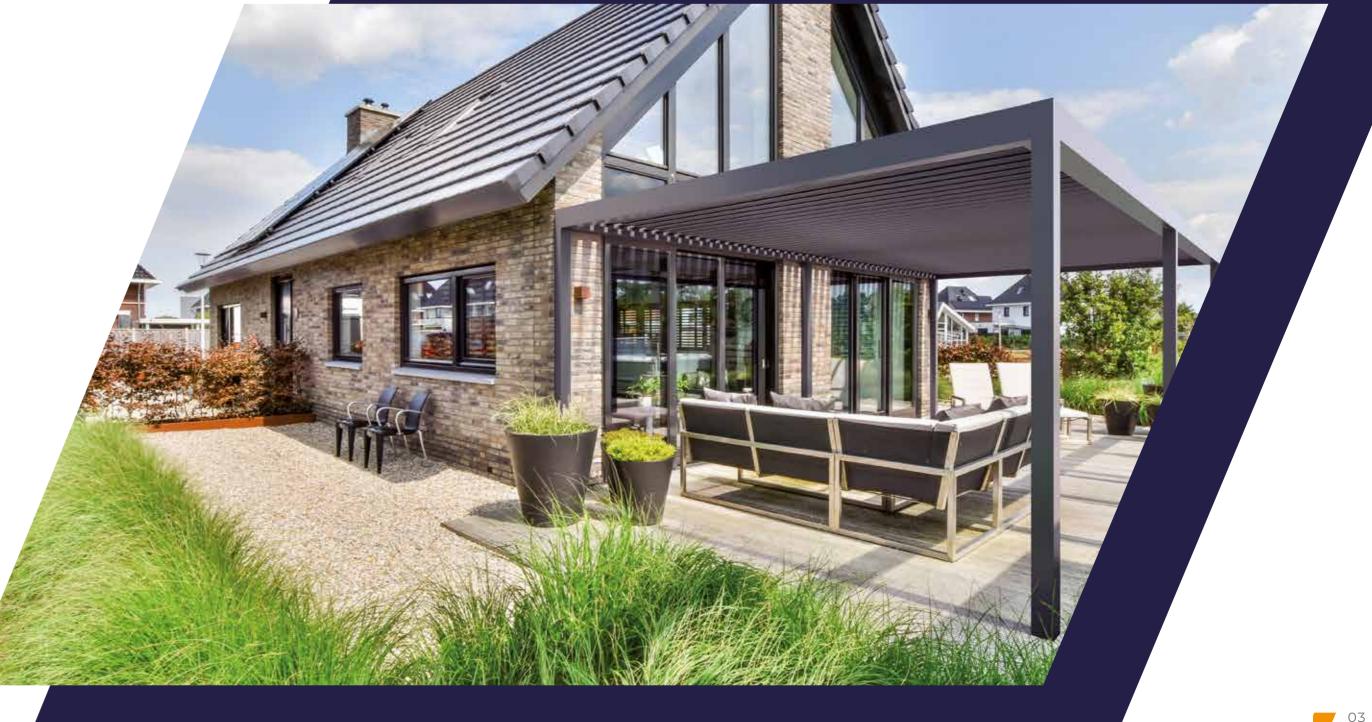

### UNDER ALL CONDITIONS

The clever design of the **MB-OpenSky 120** pergola makes it durable and resistant to weather conditions. The product has been equipped with a gabled drainage system, allowing rainwater to be effectively drained from the roof inside the entire surface of the column.

Tests have shown that for maximum dimensions, i.e. **length 6 m \* width 4 m \* height 3 m**, the product meets the following strength parameters:

snow load up to 72 kg/m²\*

wind load up to 110 km/h

water discharge capacity of up to 57 l/min