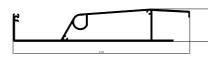

The transmission mechanism, equipped with an automatic adjustment system, allows rapid installation on-site and easy and problem-free adjustment of the individual slats.

Roof slat STANDARD with dimensions 40×216,5 mm